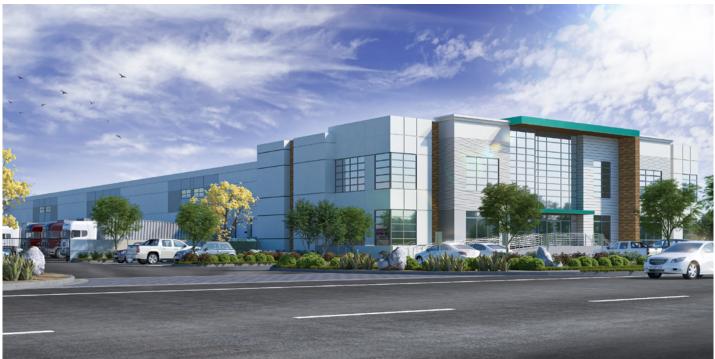

# 44,162 SF

### 70 Door Cross-Dock For Lease

## Mid Counties Transport Center

#### 12021 Woodruff Avenue Downey, CA 90241

#### FACILITY

- 44,162 square foot cross-dock building
- 6.31 acres of land
- Office to suit
- 24' ceiling clearance
- Seventy (70) dock high doors
- Two (2) grade level ramps
- 80' building depth
- 76 trailer stalls
- ESFR sprinkler system
- 176' truck court depth