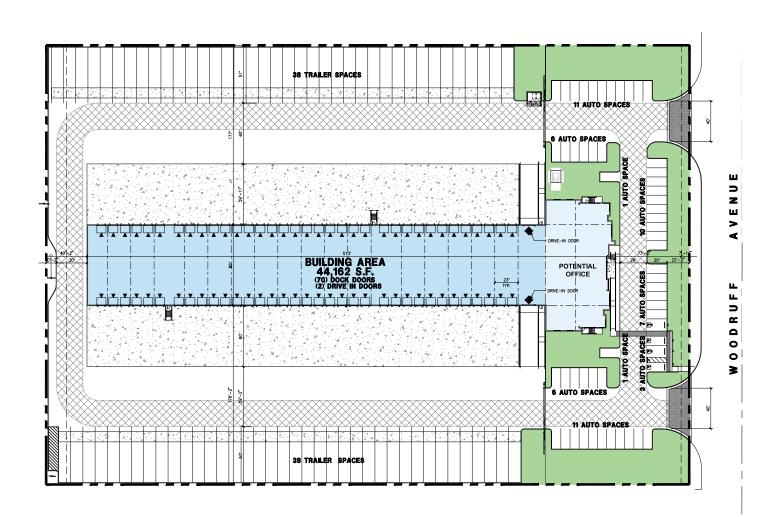

#### FACILITY

- 44,162 square foot cross-dock building
- 6.31 acres of land
- Office to suit
- 24' ceiling clearance
- Seventy (70) dock high doors
- Two (2) grade level ramps
- 80' building depth
- 76 trailer stalls
- ESFR sprinkler system
- 176' truck court depth