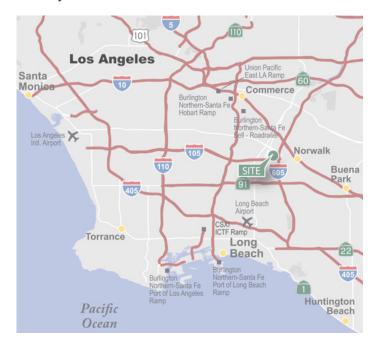

#### LOCATION

- Strategic in-fill location
- Less than 1 mile to I-605 & I-105, 2 miles from I-5
- Approximately 20 miles from Port of Los Angeles/Long Beach